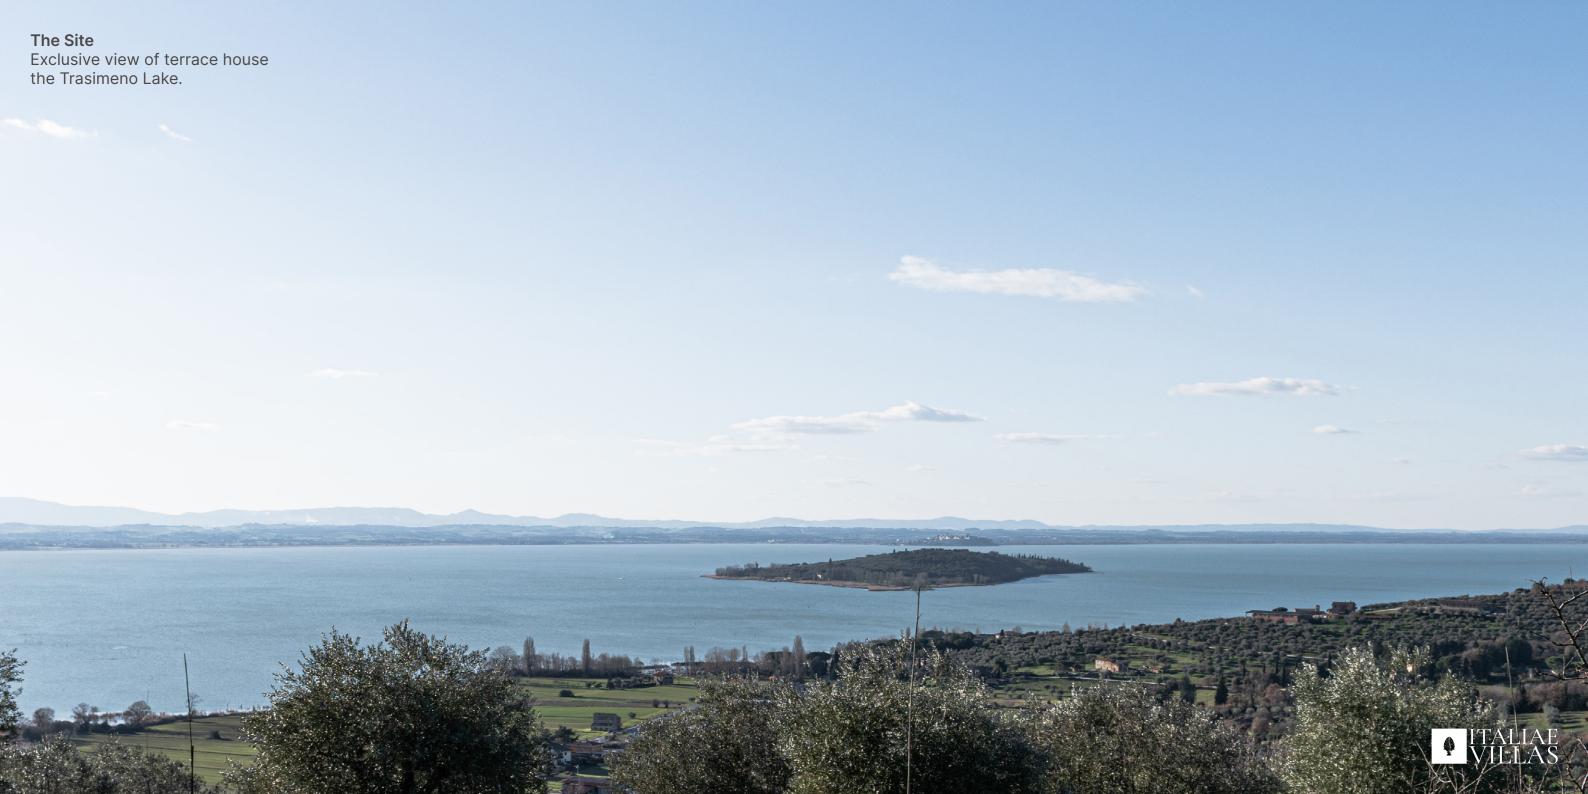

Italiae Villas offers for sale this unique property that rises on the Umbrian hills and gently faces Trasimeno Lake.

A special project to experience in any season.

THE PROPOSAL

## **CASA BELVEDERE**

Overlooking the sweet movements of the Lake Trasimeno and surrounded by the green hills that rise up to San Feliciano , you can find "Casa Belvedere".

Easily reachable though a long tree-lined road that accompany us and prepare us to a perfect union between the surrounding nature and the building, it gives us the opportunity to enjoy typical breathtaking views of the beautiful Umbria . The structure is made up of one building that has an underground floor where you will find the kitchen, laundry, bathroom and a technical room, going up to a ground floor that has three rooms, three bathrooms and a roof-mounted loft with a room. The architecture of the project also owns a big terrace with a series of round arches perfectly incorporated with a geometric wooden pergola.