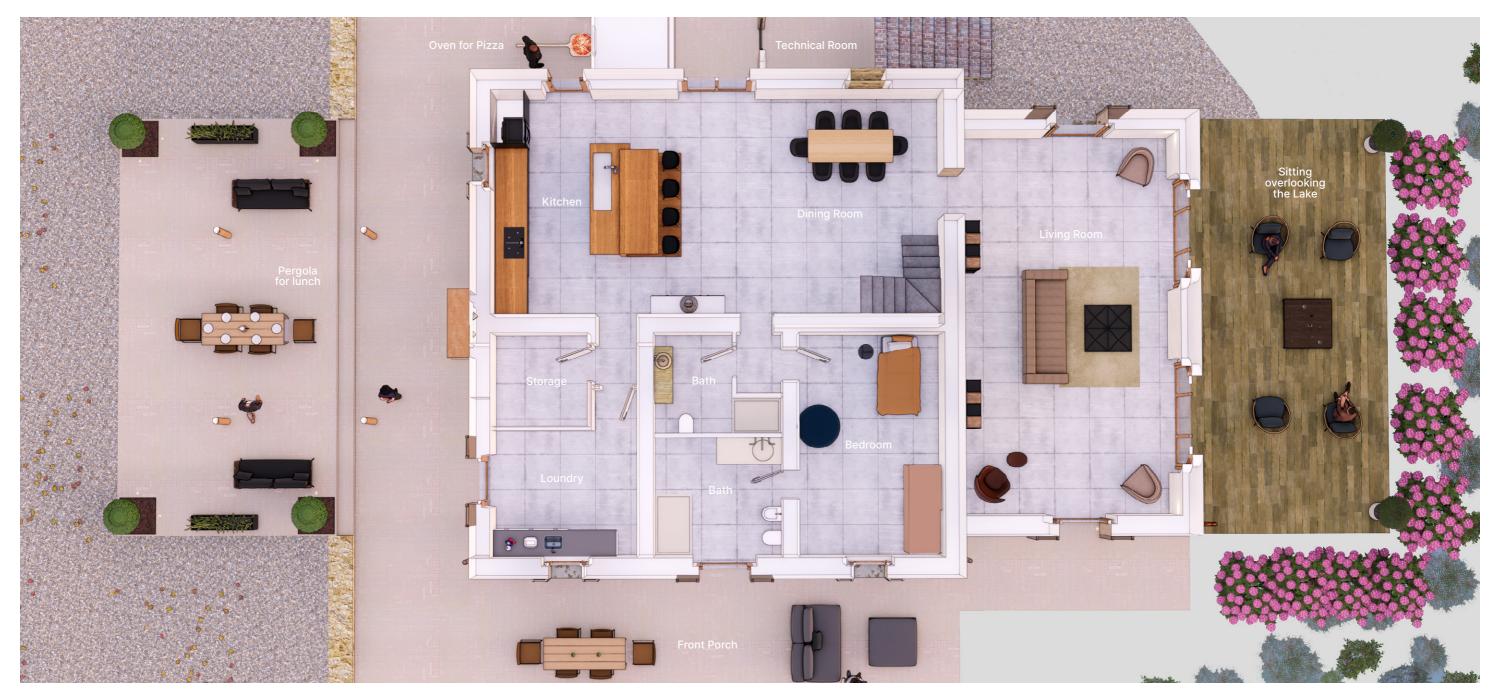

## **CASA BELVEDERE**

Overlooking the sweet movements of the Lake Trasimeno and surrounded by the green hills that rise up to San Feliciano , you can find "Casa Belvedere".

Easily reachable though a long tree-lined road that accompany us and prepare us to a perfect union between the surrounding nature and the building, it gives us the opportunity to enjoy typical breathtaking views of the beautiful Umbria . The structure is made up of one building that has an underground floor where you will find the kitchen, laundry, bathroom and a technical room, going up to a ground floor that has three rooms, three bathrooms and a roof-mounted loft with a room. The architecture of the project also owns a big terrace with a series of round arches perfectly incorporated with a geometric wooden pergola.

Prestigious brick gratings decorate the facade of the building, together with the traditional stone and the use of cement to create a historic and antique look.

The property is completed with a beautiful garden with plants, grassland and flowers. To finish everything up, a beautiful waterfall infinity pool, that looks almost suspended over the lake, from where you can see the beautiful and majestic horizon that opens before your eyes.

## **Garden and Internal Plane**

www.italiaevillas.com