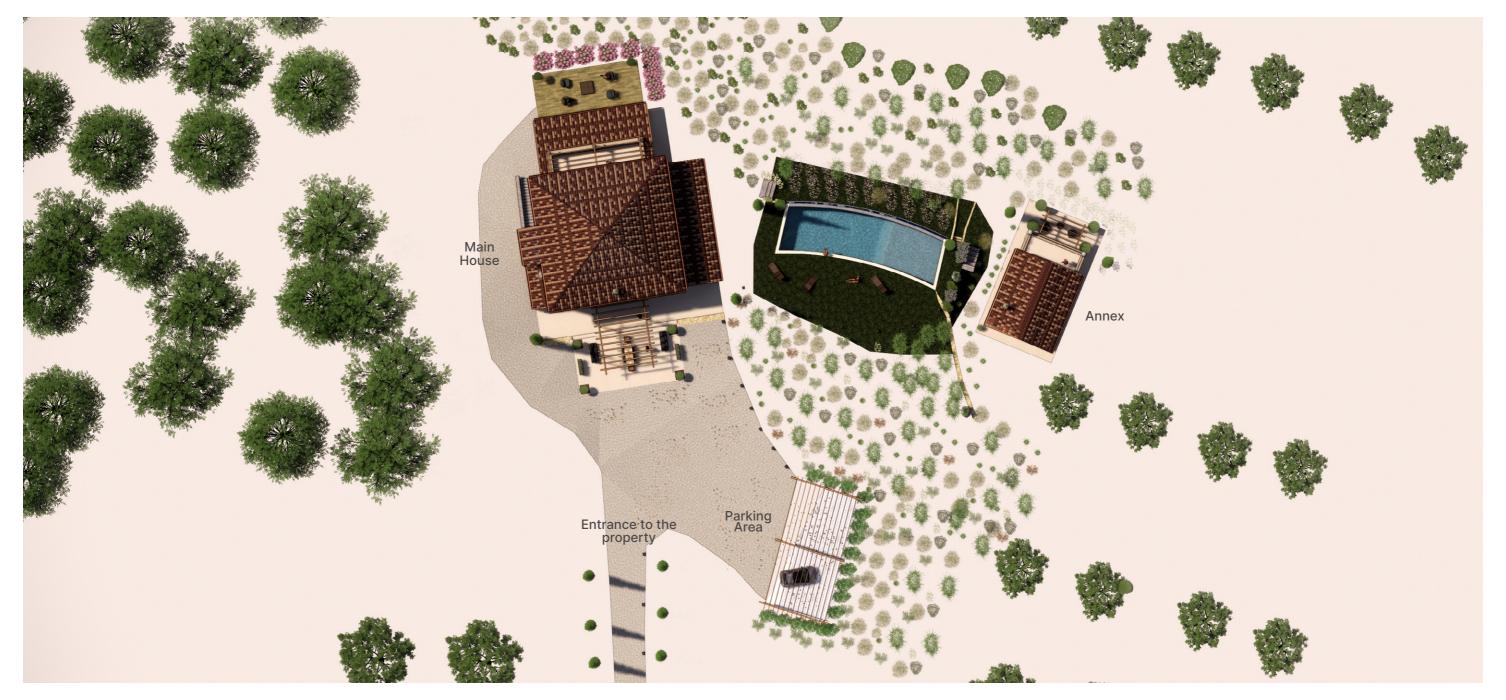

ratings decorate the facade of the building, together with the traditional stone and the use of cement to create a historic and antique look.

The property is completed with a beautiful garden with plants, grassland and flowers. To finish everything up, a beautiful waterfall infinity pool, that looks almost suspended over the lake, from where you can see the beautiful and majestic horizon that opens before your eyes.

Thought and created to be a place where you can feel at home but with style, it offers easy and fast possibilities to move, because of it being near cities and near all the comfort you may need.

## **Technical Features**

Building (Home): 350 mq Building (Annex): 70 mq

Pool: 15×5 Land: 2 ha



## Sketch

































## **Garden and Internal Plane**

























www.italiaevillas.com