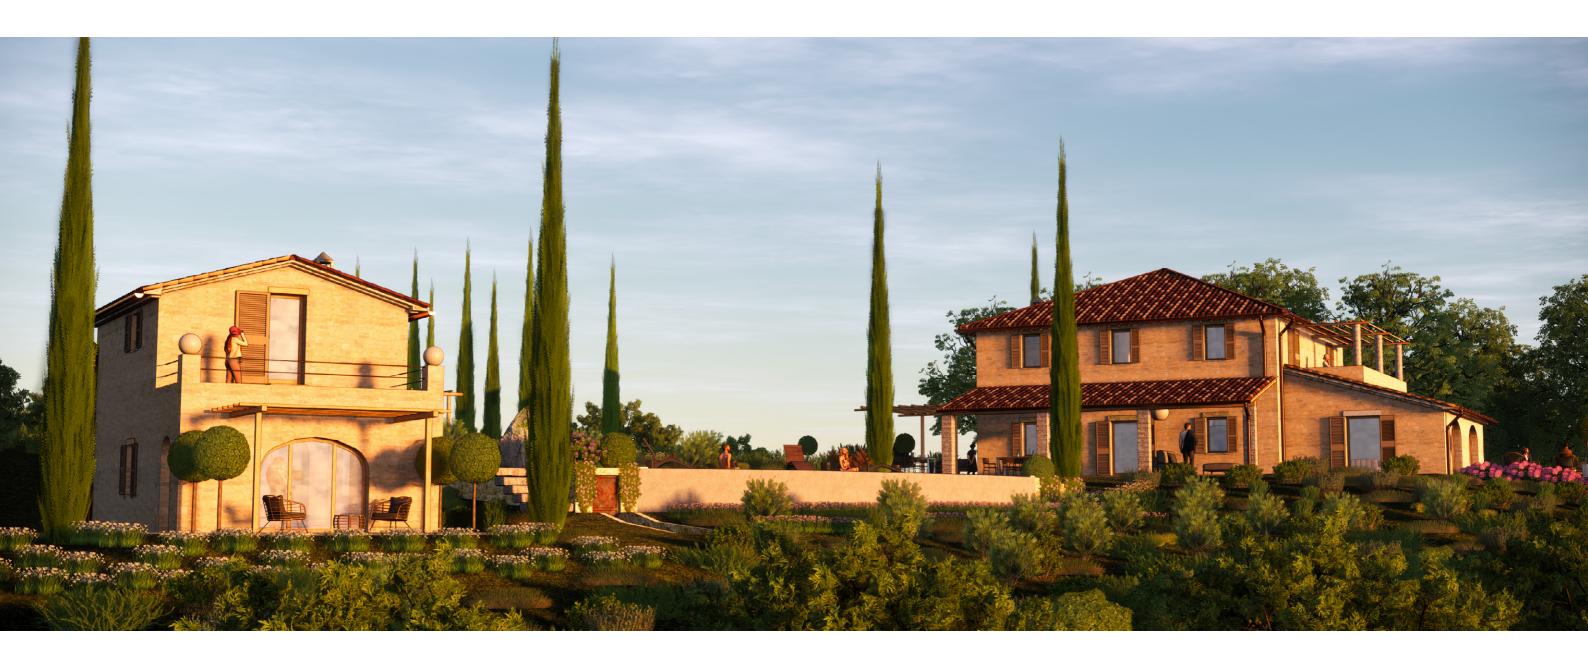

## **CASA BELVEDERE**

Overlooking the sweet movements of the Lake Trasimeno and surrounded by the green hills that rise up to San Feliciano , you can find "Casa Belvedere".

Easily reachable though a long tree-lined road that accompany us and prepare us to a perfect union between the surrounding nature and the building, it gives us the opportunity to enjoy typical breathtaking views of the beautiful Umbria . The structure is made up of one building that has an underground floor where you will find the kitchen, laundry, bathroom and a technical room, going up to a ground floor that has three rooms, three bathrooms and a roof-mounted loft with a room. The architecture of the project also owns a big terrace with a series of round arches perfectly incorporated with a geometric wooden pergola.

Prestigious brick gratings decorate the facade of the building, together with the traditional stone and the use of cement to create a historic and antique look.

The property is completed with a beautiful garden with plants, grassland and flowers. To finish everything up, a beautiful waterfall infinity pool, that looks almost suspended over the lake, from where you can see the beautiful and majestic horizon that opens before your eyes.

Thought and created to be a place where you can feel at home but with style, it offers easy and fast possibilities to move, because of it being near cities and near all the comfort you may need.