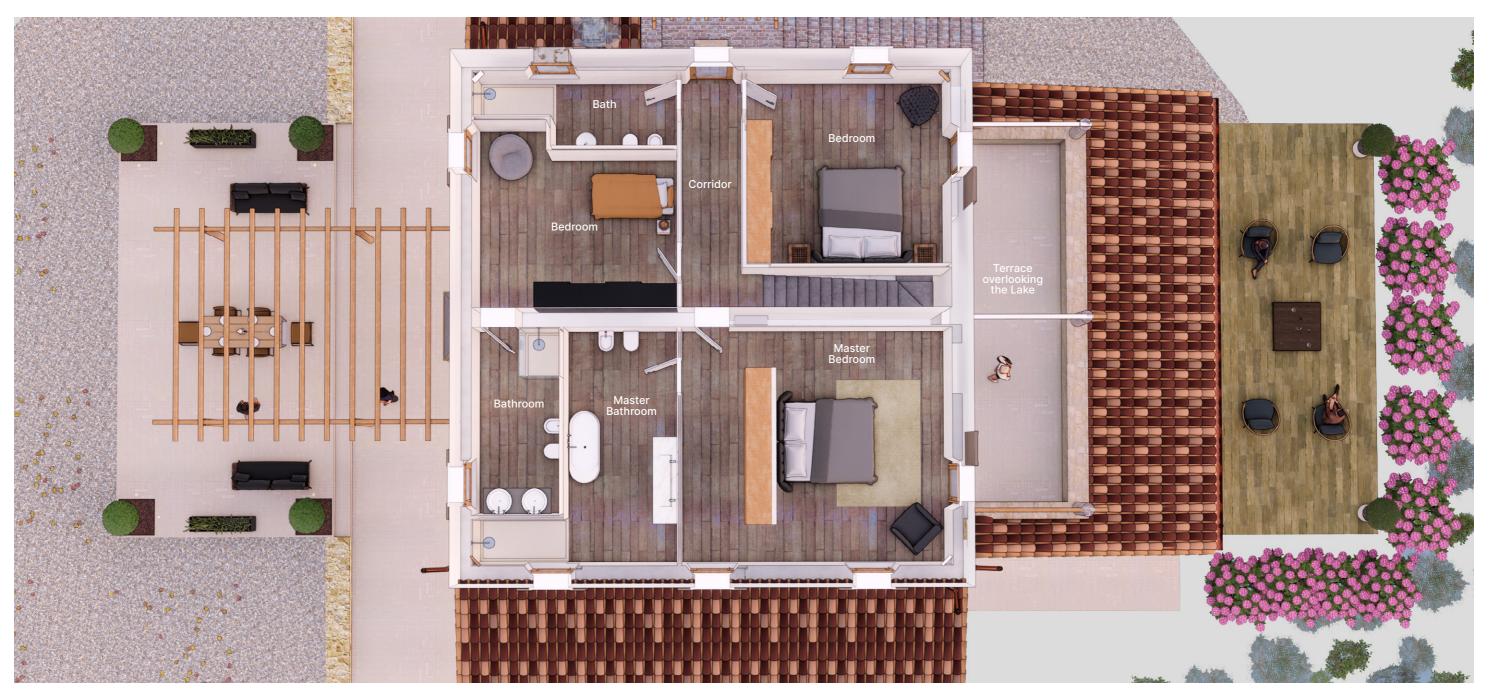

## **CASA BELVEDERE**

Overlooking the sweet movements of the Lake Trasimeno and surrounded by the green hills that rise up to San Feliciano , you can find "Casa Belvedere".

Easily reachable though a long tree-lined road that accompany us and prepare us to a perfect union between the surrounding nature and the building, it gives us the opportunity to enjoy typical breathtaking views of the beautiful Umbria . The structure is made up of one building that has an underground floor where you will find the kitchen, laundry, bathroom and a technical room, going up to a ground floor that has three rooms, three bathrooms and a roof-mounted loft with a room. The architecture of the project also owns a big terrace with a series of round arches perfectly incorporated with a geometric wooden pergola.

Prestigious brick gratings decorate the facade of the building, together with the traditional stone and the use of cement to create a historic and antique look.

The property is completed with a beautiful garden with plants, grassland and flowers. To finish everything up, a beautiful waterfall infinity pool, that looks almost suspended over the lake, from where you can see the beautiful and majestic horizon that opens before your eyes.

## **Garden and Internal Plane**

www.italiaevillas.com