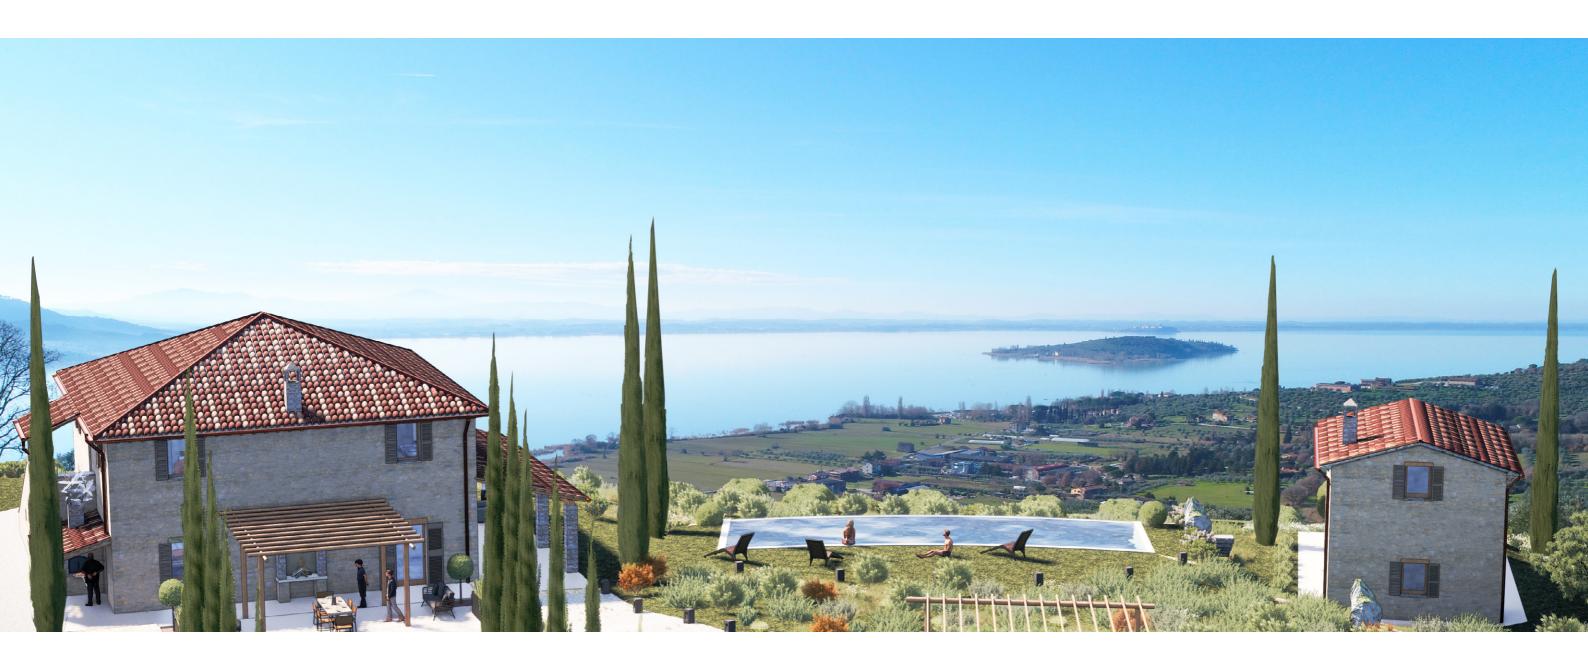

## **CASA BELVEDERE**

Overlooking the sweet movements of the Lake Trasimeno and surrounded by the green hills that rise up to San Feliciano , you can find "Casa Belvedere".

Easily reachable though a long tree-lined road that accompany us and prepare us to a perfect union between the surrounding nature and the building, it gives us the opportunity to enjoy typical breathtaking views of the beautiful Umbria . The structure is made up of one building that has an underground floor where you will find the kitchen, laundry, bathroom and a technical room, going up to a ground floor that has three rooms, three bathrooms and a roof-mounted loft with a room. The architecture of the project also owns a big terrace with a series of round arches perfectly incorporated with a geometric wooden pergola.

Prestigious brick gratings decorate the facade of the building, together with the traditional stone and the use of cement to create a historic and antique look.

The property is completed with a beautiful garden with plants, grassland and flowers. To finish everything up, a beautiful waterfall infinity pool, that looks almost suspended over the lake, from where you can see the beautiful and majestic horizon that opens before your eyes.