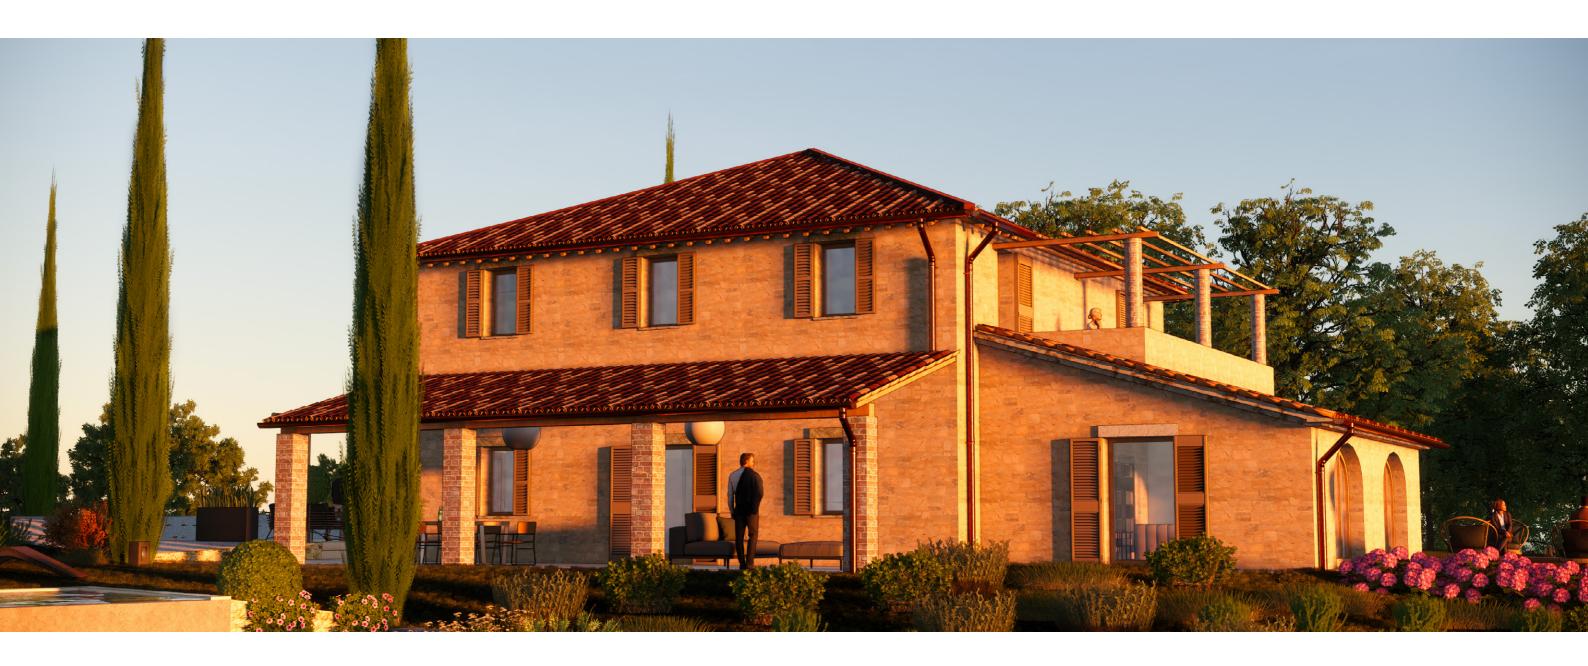

## **CASA BELVEDERE**

Overlooking the sweet movements of the Lake Trasimeno and surrounded by the green hills that rise up to San Feliciano , you can find "Casa Belvedere".

Easily reachable though a long tree-lined road that accompany us and prepare us to a perfect union between the surrounding nature and the building, it gives us the opportunity to enjoy typical breathtaking views of the beautiful Umbria . The structure is made up of one building that has an underground floor where you will find the kitchen, laundry, bathroom and a technical room, going up to a ground floor that has three rooms, three bathrooms and a roof-mounted loft with a room. The architecture of the project also owns a big terrace with a series of round arches perfectly incorporated with a geometric wooden pergola.

Prestigious brick gratings decorate the facade of the building, together with the traditional stone and the use of cement to create a historic and antique look.

The property is completed with a beautiful garden with plants, grassland and flowers. To finish everything up, a beautiful waterfall infinity pool, that looks almost suspended over the lake, from where you can see the beautiful and majestic horizon that opens before your eyes.

Thought and created to be a place where you can feel at home but with style, it offers easy and fast possibilities to move, because of it being near cities and near all the comfort you may need.