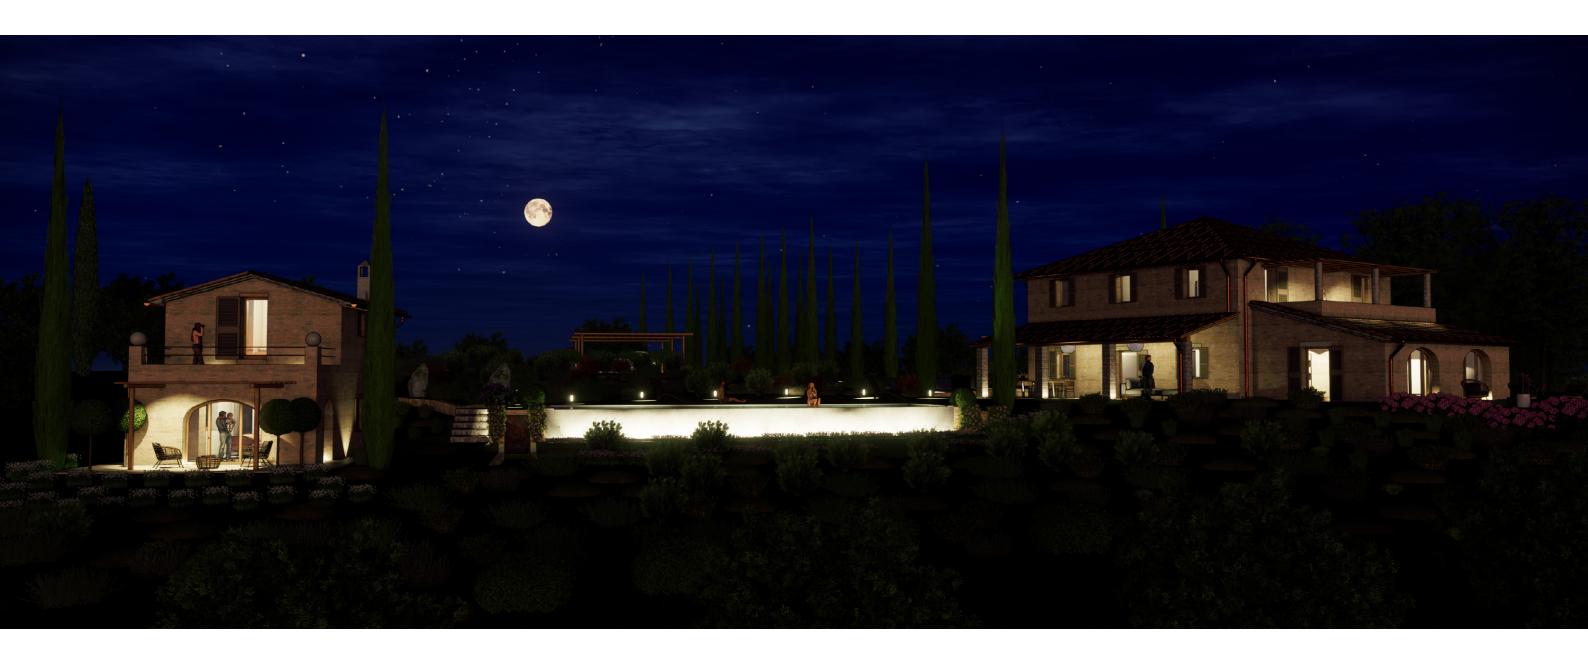

## **CASA BELVEDERE**

Overlooking the sweet movements of the Lake Trasimeno and surrounded by the green hills that rise up to San Feliciano , you can find "Casa Belvedere".

Easily reachable though a long tree-lined road that accompany us and prepare us to a perfect union between the surrounding nature and the building, it gives us the opportunity to enjoy typical breathtaking views of the beautiful Umbria . The structure is made up of one building that has an underground floor where you will find the kitchen, laundry, bathroom and a technical room, going up to a ground floor that has three rooms, three bathrooms and a roof-mounted loft with a room. The architecture of the project also owns a big terrace with a series of round arches perfectly incorporated with a geometric wooden pergola.

Prestigious brick gratings decorate the facade of the building, together with the traditional stone and the use of cement to create a historic and antique look.

The property is completed with a beautiful garden with plants, grassland and flowers. To finish everything up, a beautiful waterfall infinity pool, that looks almost suspended over the lake, from where you can see the beautiful and majestic horizon that opens before your eyes.