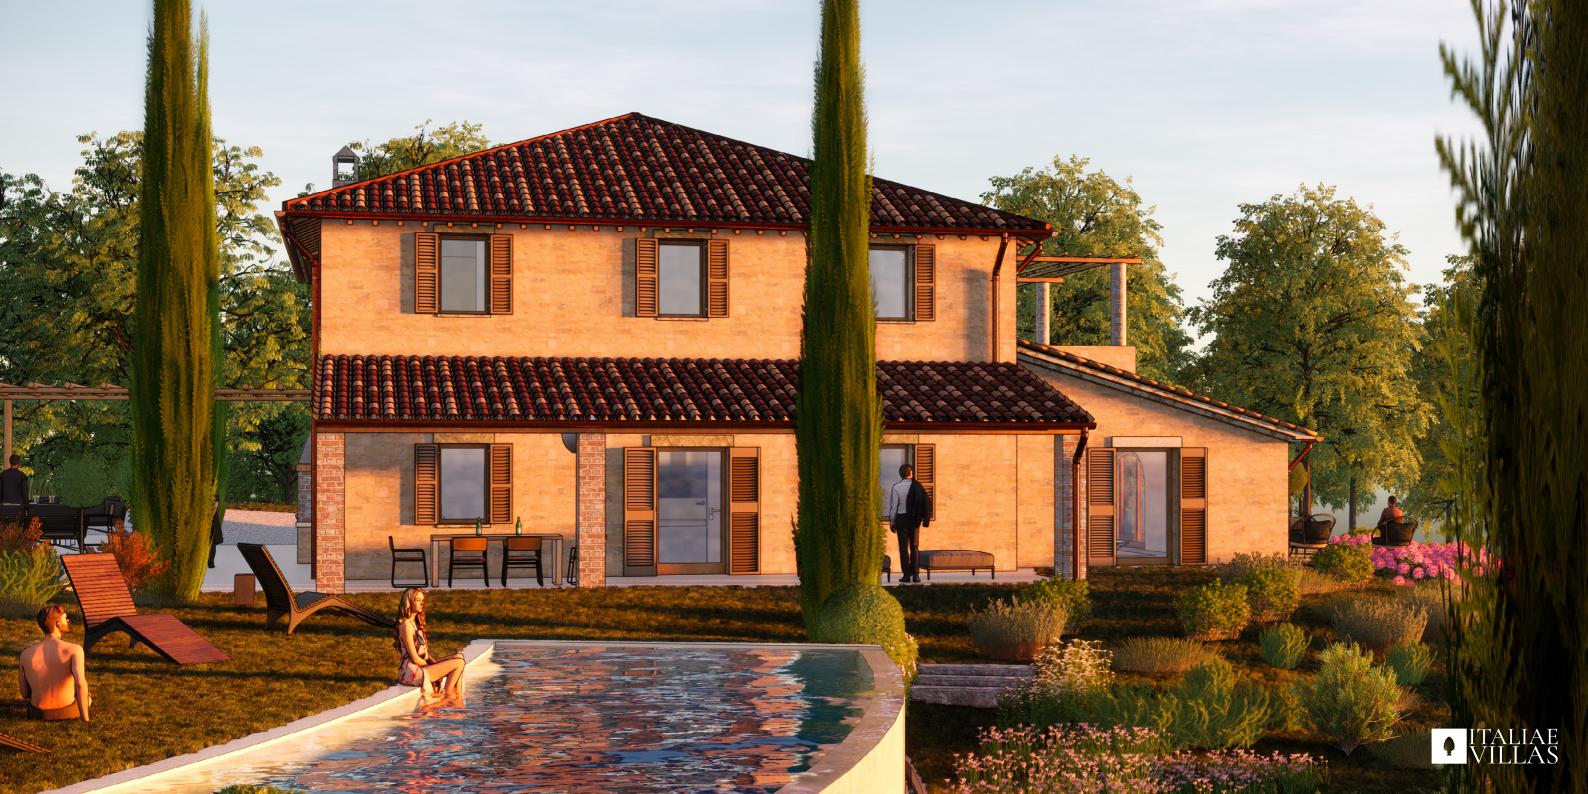

Prestigious brick gratings decorate the facade of the building, together with the traditional stone and the use of cement to create a historic and antique look.

The property is completed with a beautiful garden with plants, grassland and flowers. To finish everything up, a beautiful waterfall infinity pool, that looks almost suspended over the lake, from where you can see the beautiful and majestic horizon that opens before your eyes.

Thought and created to be a place where you can feel at home but with style, it offers easy and fast possibilities to move, because of it being near cities and near all the comfort you may need.