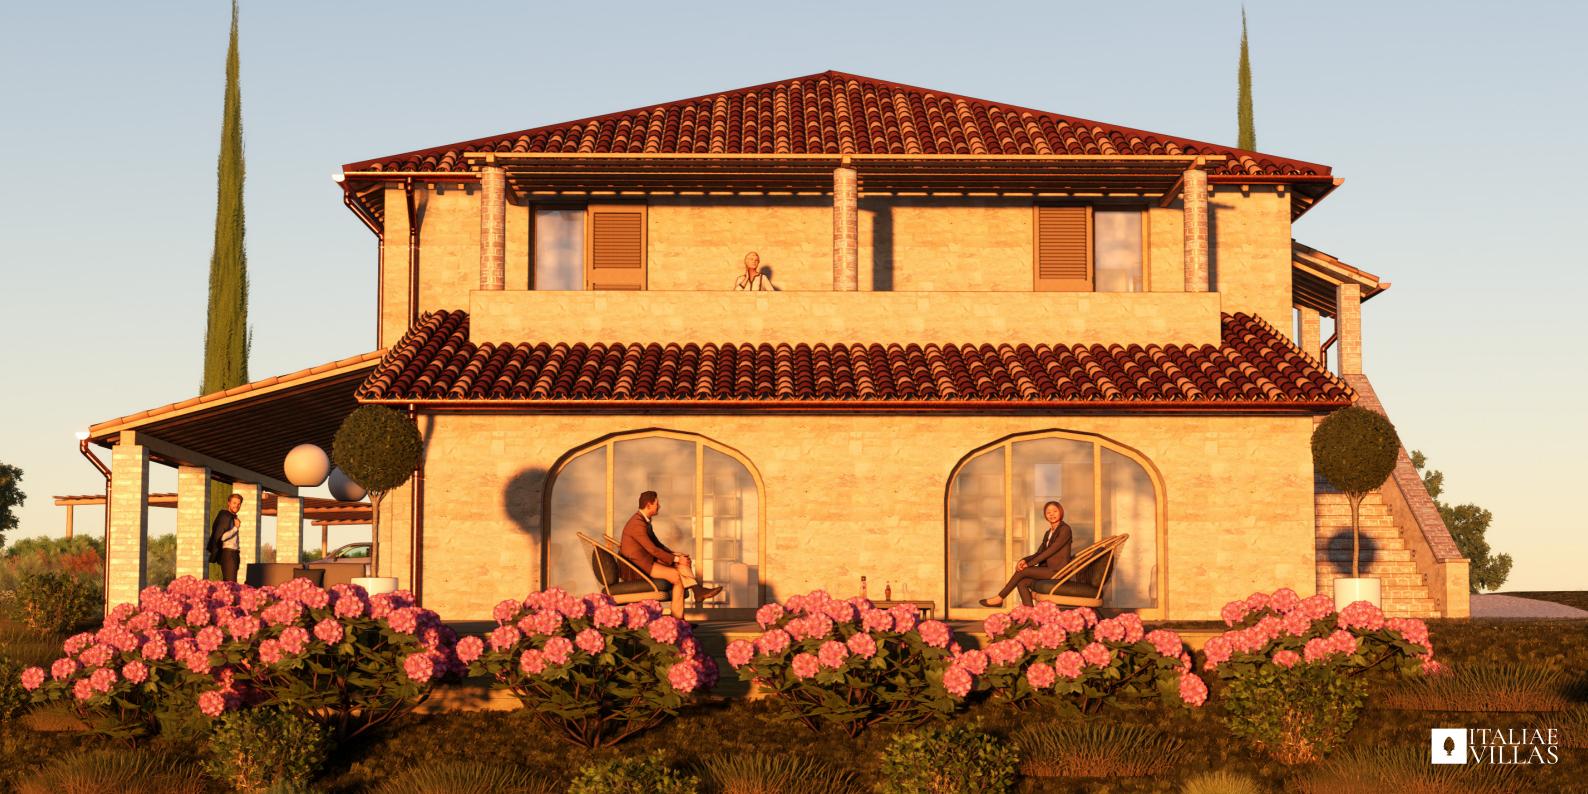

## **CASA BELVEDERE**

Overlooking the sweet movements of the Lake Trasimeno and surrounded by the green hills that rise up to San Feliciano , you can find "Casa Belvedere".

Easily reachable though a long tree-lined road that accompany us and prepare us to a perfect union between the surrounding nature and the building, it gives us the opportunity to enjoy typical breathtaking views of the beautiful Umbria . The structure is made up of one building that has an underground floor where you will find the kitchen, laundry, bathroom and a technical room, going up to a ground floor that has three rooms, three bathrooms and a roof-mounted loft with a room. The architecture of the project also owns a big terrace with a series of round arches perfectly incorporated with a geometric wooden pergola.

Prestigious brick gratings decorate the facade of the building, together with the traditional stone and the use of cement to create a historic and antique look.

The property is completed with a beautiful garden with plants, grassland and flowers. To finish everything up, a beautiful waterfall infinity pool, that looks almost suspended over the lake, from where you can see the beautiful and majestic horizon that opens before your eyes.