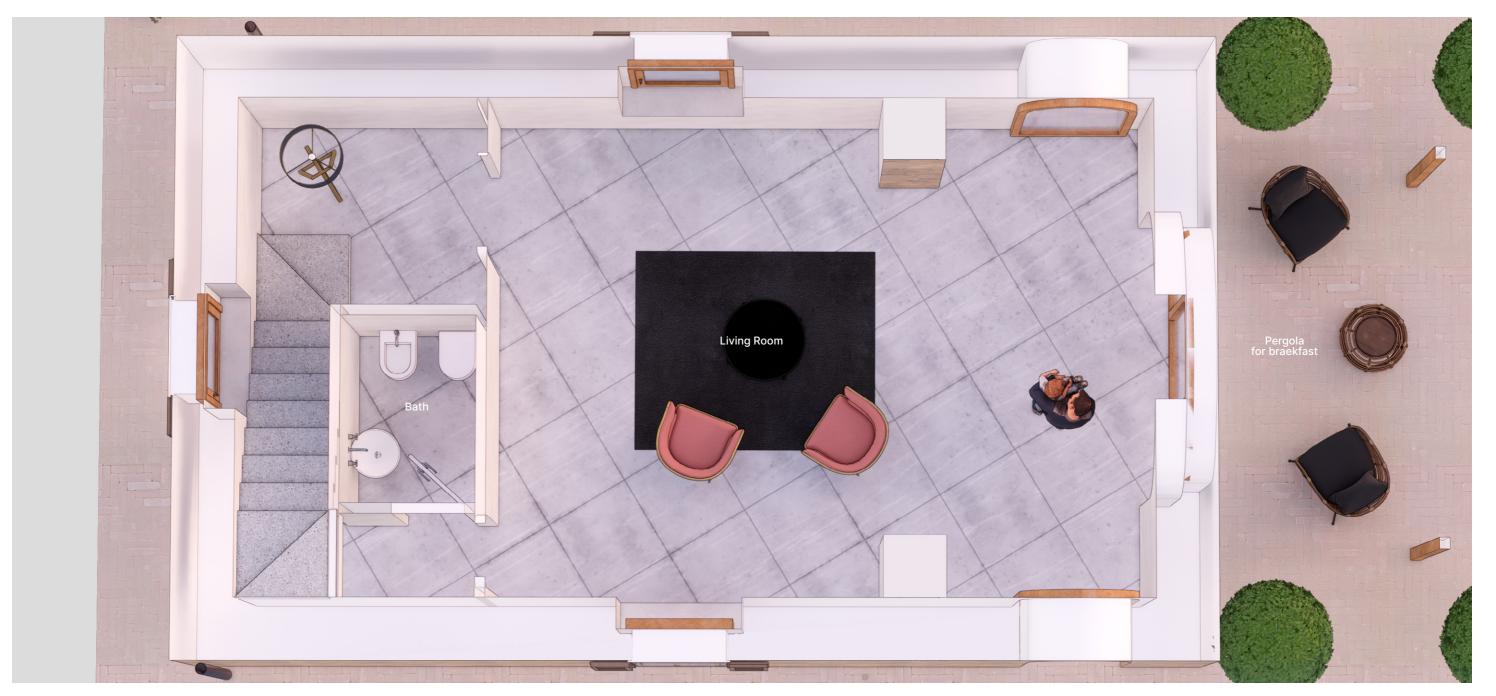

## **CASA BELVEDERE**

Overlooking the sweet movements of the Lake Trasimeno and surrounded by the green hills that rise up to San Feliciano , you can find "Casa Belvedere".

Easily reachable though a long tree-lined road that accompany us and prepare us to a perfect union between the surrounding nature and the building, it gives us the opportunity to enjoy typical breathtaking views of the beautiful Umbria . The structure is made up of one building that has an underground floor where you will find the kitchen, laundry, bathroom and a technical room, going up to a ground floor that has three rooms, three bathrooms and a roof-mounted loft with a room. The architecture of the project also owns a big terrace with a series of round arches perfectly incorporated with a geometric wooden pergola.

## **Garden and Internal Plane**

www.italiaevillas.com