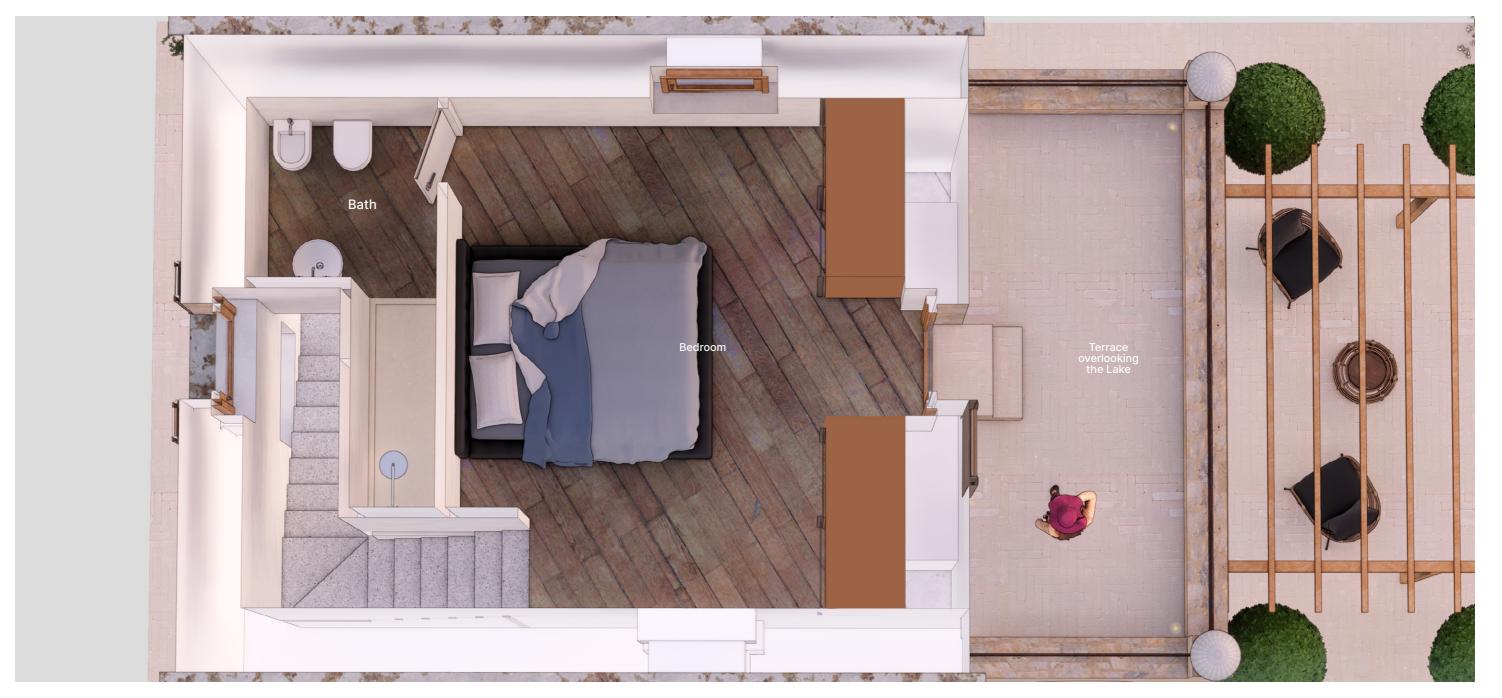

## **CASA BELVEDERE**

Overlooking the sweet movements of the Lake Trasimeno and surrounded by the green hills that rise up to San Feliciano , you can find "Casa Belvedere".

Easily reachable though a long tree-lined road that accompany us and prepare us to a perfect union between the surrounding nature and the building, it gives us the opportunity to enjoy typical breathtaking views of the beautiful Umbria . The structure is made up of one building that has an underground floor where you will find the kitchen, laundry, bathroom and a technical room, going up to a ground floor that has three rooms, three bathrooms and a roof-mounted loft with a room. The architecture of the project also owns a big terrace with a series of round arches perfectly incorporated with a geometric wooden pergola.

## **Garden and Internal Plane**

www.italiaevillas.com