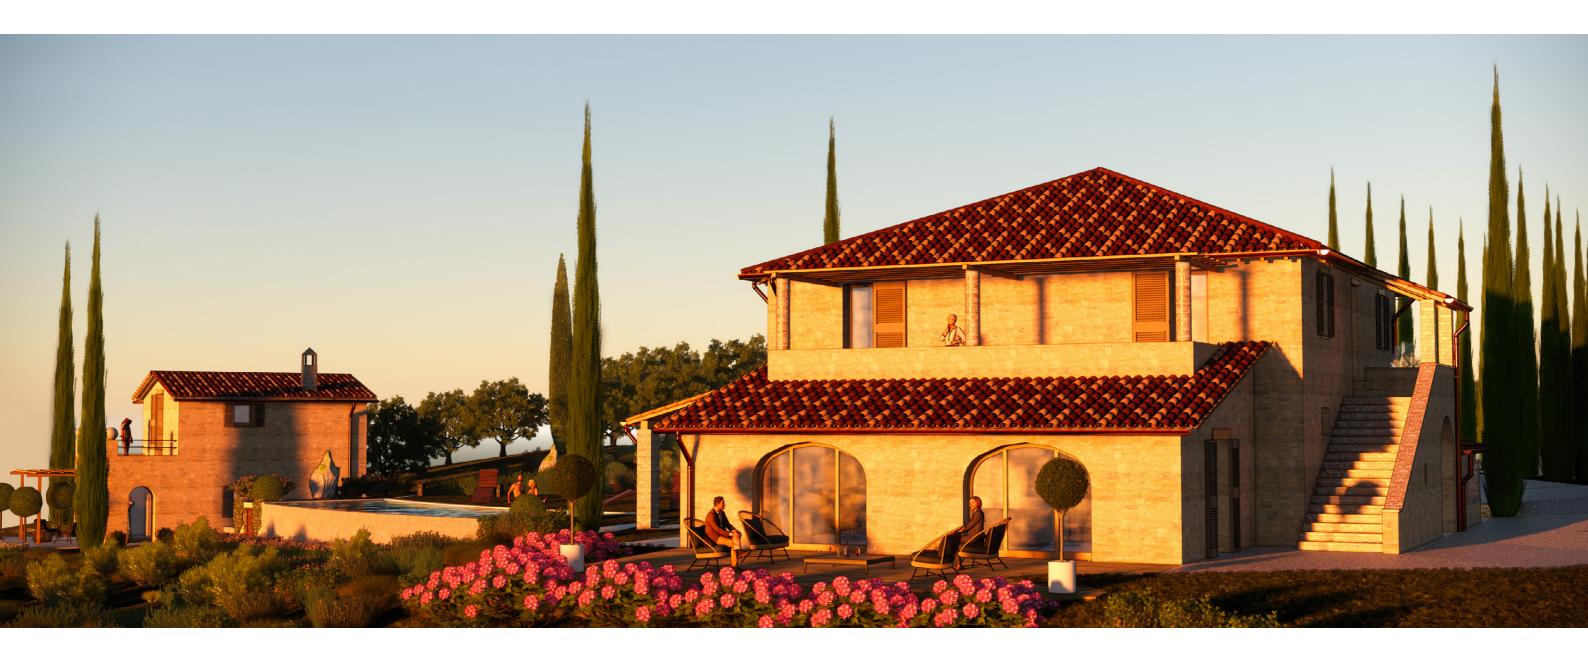

## **CASA BELVEDERE**

Overlooking the sweet movements of the Lake Trasimeno and surrounded by the green hills that rise up to San Feliciano , you can find "Casa Belvedere".

Easily reachable though a long tree-lined road that accompany us and prepare us to a perfect union between the surrounding nature and the building, it gives us the opportunity to enjoy typical breathtaking views of the beautiful Umbria . The structure is made up of one building that has an underground floor where you will find the kitchen, laundry, bathroom and a technical room, going up to a ground floor that has three rooms, three bathrooms and a roof-mounted loft with a room. The architecture of the project also owns a big terrace with a series of round arches perfectly incorporated with a geometric wooden pergola.

Prestigious brick gratings decorate the facade of the building, together with the traditional stone and the use of cement to create a historic and antique look.

The property is completed with a beautiful garden with plants, grassland and flowers. To finish everything up, a beautiful waterfall infinity pool, that looks almost suspended over the lake, from where you can see the beautiful and majestic horizon that opens before your eyes.